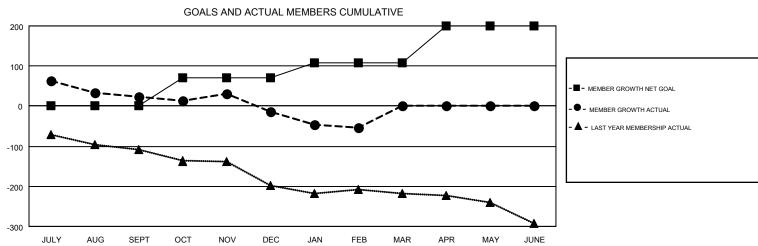

## GMT MONTHLY MEMBERSHIP PROGRESS REPORT

Results as of: 2/28/2018

**LOCATION: VIRGINIA** 

Multiple District 24

**CINDY GREGG** GMT CA 1

|               | Club          | s           |               | Members  RESULTS FOR 2017-2018 |                           |                         |                                                    |  |
|---------------|---------------|-------------|---------------|--------------------------------|---------------------------|-------------------------|----------------------------------------------------|--|
|               | RESULTS FOR   | R 2017-2018 |               |                                |                           |                         |                                                    |  |
| QUARTER       | NEW CLUB GOAL | NEW CLUBS   | DROPPED CLUBS | QUARTER                        | MEMBER GROWTH NET<br>GOAL | MEMBER GROWTH<br>ACTUAL | DROPPED<br>MEMBERS ACTUAL<br>(including transfers) |  |
| JULY/AUG/SEPT | 3             | 1           | 2             | JULY/AUG/SEPT                  | 1                         | 297                     | 236                                                |  |
| OCT/NOV/DEC   | 4             | 1           | 2             | OCT/NOV/DEC                    | 69                        | 165                     | 198                                                |  |
| JAN/FEB/MAR   | 2             | 0           | 1             | JAN/FEB/MAR                    | 37                        | 87                      | 118                                                |  |
| APR/MAY/JUNE  | 5             | 0           | 0             | APR/MAY/JUNE                   | 93                        | 0                       | 0                                                  |  |