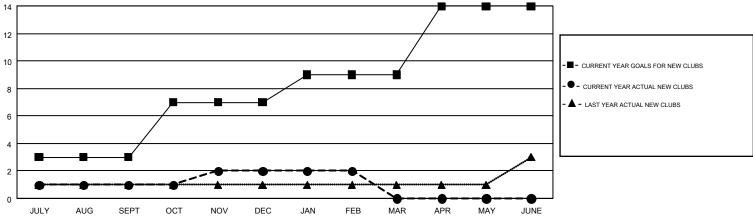

## GMT MONTHLY MEMBERSHIP PROGRESS REPORT

Results as of: 2/28/2018

**LOCATION: VIRGINIA** 

Multiple District 24

**CINDY GREGG** GMT CA 1

|               | Club          | s           |               | Members  RESULTS FOR 2017-2018 |                           |                         |                                                    |  |
|---------------|---------------|-------------|---------------|--------------------------------|---------------------------|-------------------------|----------------------------------------------------|--|
|               | RESULTS FOR   | R 2017-2018 |               |                                |                           |                         |                                                    |  |
| QUARTER       | NEW CLUB GOAL | NEW CLUBS   | DROPPED CLUBS | QUARTER                        | MEMBER GROWTH NET<br>GOAL | MEMBER GROWTH<br>ACTUAL | DROPPED<br>MEMBERS ACTUAL<br>(including transfers) |  |
| JULY/AUG/SEPT | 3             | 1           | 2             | JULY/AUG/SEPT                  | 1                         | 297                     | 236                                                |  |
| OCT/NOV/DEC   | 4             | 1           | 2             | OCT/NOV/DEC                    | 69                        | 165                     | 198                                                |  |
| JAN/FEB/MAR   | 2             | 0           | 1             | JAN/FEB/MAR                    | 37                        | 87                      | 118                                                |  |
| APR/MAY/JUNE  | 5             | 0           | 0             | APR/MAY/JUNE                   | 93                        | 0                       | 0                                                  |  |